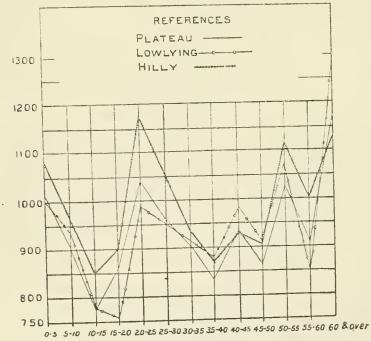

also. The return, moreover, seems to bear this out. At 0-1 there are 984 girls to every 1,000 boys, while in the period 0-5 girls are in an excess of 31. In the Hilly and Plateau Natural Divisions which suffered most in

|                 |       | Local | ity. |  | <br> | Number of girls to<br>1,000 boys at 0-5. |
|-----------------|-------|-------|------|--|------|------------------------------------------|
| Central 1       | India |       |      |  |      | 1,031                                    |
| Plateau .       |       |       |      |  |      | 1,013                                    |
| Low-lying       |       |       |      |  | .    | 1,009                                    |
| TTO M -T A TTIC |       |       |      |  | - I  | 1.083                                    |





the famine of 1900 the excess of girls is very marked. The concealment of females at this early age is not likely and the errors in recording the sexes may be considered equal in each case. At the middle ages (except for lumping) boys are generally in excess until old age is reached, when females take the lead. This may be in part due to greater longevity  $\mathbf{but}$ mis-statement of age is certainly mainly responsible.

56. No increase has taken place since 1901 in the proportion of the sexes though the figures rose from 911 females to 1,000 males in 1891 to 949 in 1901 and 1911.

The excess of males has been attributed to various causes but so far no really satisfactory answer is forthcoming. Briefly the causes tending to produce an excess of males in later

years is the mis-statem